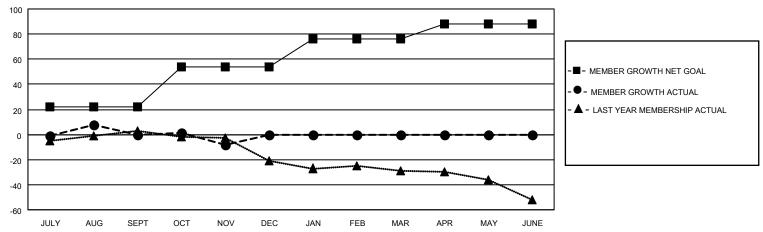

#### GOALS AND ACTUAL MEMBERS CUMULATIVE

| DROPPED CLUBS: 0 |    | 10 CLUBS OF 28 ADDED 1 OR MORE<br>NEW MEMBERS | GENDER DISTRIBUTION                  |              |     |
|------------------|----|-----------------------------------------------|--------------------------------------|--------------|-----|
|                  |    |                                               | MALE                                 | 478 (62.40%) |     |
|                  |    |                                               | FEMALE                               | 288 (37.60%) |     |
| DROPPED MEMBERS  |    |                                               |                                      | ,            |     |
| DECEASED         | 4  | CLICK HERE FOR CUMULATIVE                     | TOTAL FAMILY UNIT MEMBERS            |              | 154 |
| CLUB CANCELLED 0 |    | MEMBERSHIP DATA                               |                                      |              | 78  |
| OTHER            | 29 |                                               | FAMILY MEMBERS PAYING HALF  OUES  78 |              | 70  |
| TOTAL            | 33 |                                               | DOLO                                 |              |     |